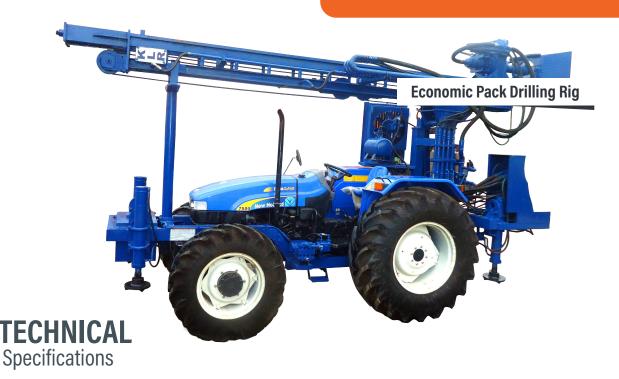

## **Economic Pack Drilling Rig**

Tractor Mounted Rigs, which are available in various models, sizes, and working capacities. The equipment is provided with a water injection pump, hydraulic system, rotary head that helps in performing 4 1/2" to 6 1/2" dia. boreholes up to 500 ft. Known for their excellent rod handling capacity. These drill rigs are suitable for hole dia 4.5-6.5" up to depth 500 feet.

**Hole Diameter** 

4.5" - 6.5"

Depth 500 Feet

Tractor New Holland / Form tractor / As per customer request.

Prime Mover Tractor Engine
Application Water Well Drill Rig
Formation Soft / Hard Rock

Mast Assembly Maximum Pull up force - 4500 kgs Maximum Pull down force - 2400 kgs Reeving Ratio 1:3